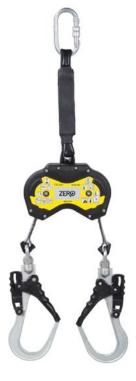

#### LTRZ2W3 LTRZ2W5

A lightweight fall arrest device with two webbing lines 1.085RFU 10K, designed for work requiring frequent changes of the attachment point. The locking mechanism is located in a durable housing with a swivel in the upper part of the device. No need for an additional safety shock absorber.

## PRODUCT FEATURES

■ Static strength: min. 15 kN

■ Dimensions: 59 x 127 x 152 mm

■ Tape material: textile webbing

■ Tape width: 18,5 mm

Housing material: composite

■ Fall Factor 2.