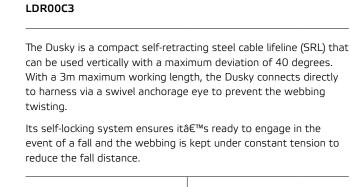

#### CERTIFICATION: EN 360:2002

 $\operatorname{EN}$  360:2002 Personal protective equipment against falls from a height. Retractabl type fall arresters

\*

| MODEL   | SIZE | WEIGHT (G) | DIMENSIONS | MATERIAL         | RATING (KG) |
|---------|------|------------|------------|------------------|-------------|
| LDR00C3 | Зm   | 1750g      | 2m         | Galvanised Cable | 140kg       |