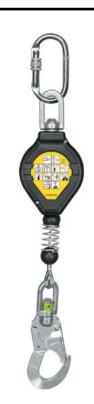

## **PRODUCT FEATURES**

- 4mm steel cable.
- 3m Maximum length.
- Integrated energy control (energy absorber is not required).
- Static Strength: not less than 15kN, braking force less than 6kN.
- Includes fall indicator.
- Maximum deflection from vertical: 40 degrees.
- Integrated swivel shackle at the snaphook for device connection.