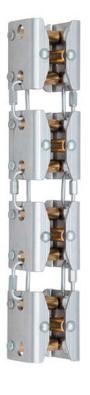

## AX904/04

Ideal protection when using ropes over steel or concrete structural beams with sharp edges. This guides the moving rope and protects from abrasion.

| RATING: | LIFESPAN: 10 Years |
|---------|--------------------|
|         |                    |

| MODEL    | SIZE | WEIGHT (G) | DIMENSIONS   | MATERIAL                             | RATING (KG) |
|----------|------|------------|--------------|--------------------------------------|-------------|
| AX904/04 |      | 1.3kg      | 325 x 57.5mm | Aluminium, Stainless<br>Steel, Brass |             |

## PRODUCT FEATURES

- Suitable for rope or lanyard up to 14mm diameter.
- Brass rollers, Aluminium casing.

- Made of four modules joined by quick links, modules can be removed to suit the application.
- Flexible and versatile.