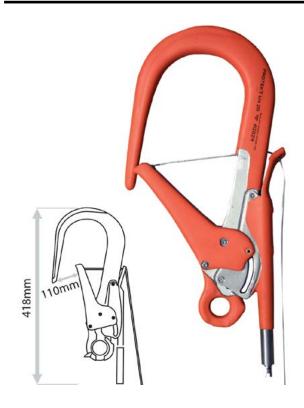

#### RJ00R5

The ZERO® Juno rescue hook is a an aluminium constructed hook for ZERO® rescue poles designed with gate opener cable for holding a scaffold hook open during a rescue operation.

RATING: 20kN LIFESPAN: Up to 10 Years

#### **CERTIFICATION:**

EN 362

EN 362 Personal protective equipment against falls from a height. Connectors

| MODEL  | SIZE         | WEIGHT (G) | DIMENSIONS | MATERIAL  | RATING (KG) |
|--------|--------------|------------|------------|-----------|-------------|
| RJ00R5 | 357 x 170 mm | 1,420 g    |            | Aluminium | 20kN        |

## PRODUCT FEATURES

- Includes UDI adapter bracket so can be mounted to extendible pole.
- Automatic locking action.

- Lightweight .
- Rescue hook includes Rubberised isolation coating over Zinc plated steel.