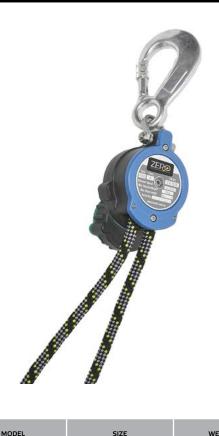

## RED000R

The ZERO $^{\odot}$  Evac is a controlled rate descender for use in the event where evacuation is required.

The Evac device with which a person fitted in a fall arrest harness can descend on their own. The Evac is ideal for self evacuation or recovery of a casualty from tall structures. The descent speed is automatically limited during descent.

LIFESPAN: Up to 10 Years

CERTIFICATION: EN 341:2011

EN 341:2011 Personal fall protection equipment. Descender devices for rescue

| MODEL   | SIZE | WEIGHT (G) | DIMENSIONS | MATERIAL  | RATING (KG) |
|---------|------|------------|------------|-----------|-------------|
| RED000R |      | 1.4kg      |            | Aluminium |             |
|         |      |            |            |           |             |

## **PRODUCT FEATURES**

- Use with polyester kernmantle rope (11mm only).
- Rope needs to be ordered separately.
- Descent speed: 0.8m 1.5m sec.
- Minimum load: 20kg.

- Maximum load:150kg.
- Recommended maximum lifetime: 6 years.
- This product is intended for one person use only.