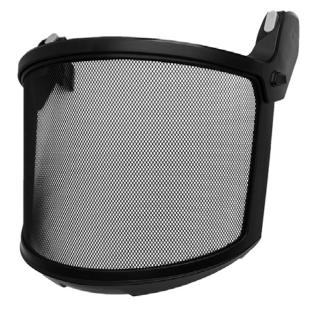

## ZX2VM01

Features a metal mesh and a sturdy polycarbonate frame, the full-face mesh visor offers excellent visibility and reliable protection against debris. The visor fits directly to all Apex X2 helmets visor with Quick-Connect mounts.

## CERTIFICATION: ANSI/ISEA Z87.1-2020 Occupational and Educational Personal Eye and Face Protection Devices

| MODEL   | SIZE | WEIGHT (G) | DIMENSIONS | MATERIAL                          | RATING (KG) |
|---------|------|------------|------------|-----------------------------------|-------------|
| ZX2VM01 |      | 290gm      |            | Polycarbonate shield<br>ABS bezel |             |