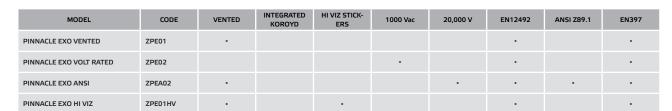

# PINNACLE EXO

#### ZPE02

The Pinnacle Exo helmet is a multi-impact tested helmet with electrical protection, ideal for all types of electrical work carried out at height. The Pinnacle Exo integrates slots for cap attached ear protectors and capacity for direct fit visors.

### ZPE01HV

The Pinnacle Exo is a multi-impact tested helmet with Molten metal protection, ideal for all types of hot works. Manufactured in Italy, the stylish and versatile design of the Pinnacle Exo integrates slots for cap attached ear protectors and capacity for direct fit visors.