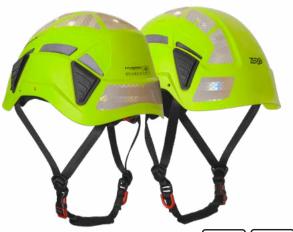

### ZPE01HV

The Pinnacle Exo is a multi-impact tested helmet with Molten metal protection, ideal for all types of hot works. Manufactured in Italy, the stylish and versatile design of the Pinnacle Exo integrates slots for cap attached ear protectors and capacity for direct fit visors.

The lightweight construction with padded inner lining and vented shell provides unrivalled comfort. The breathable vented covers provides protection for lateral deformation.

**SIZE:** 54/62cm WEIGHT: 410g

LIFESPAN: Up to 10 Years (+5 year shelf life)

MATERIAL: ABS Advanced Thermo Material Shell exterior, high-density EPS polystyrene.