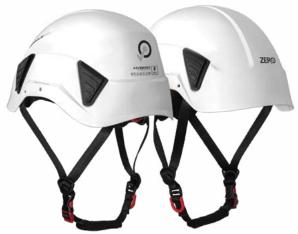

#### ZPE02

The Pinnacle Exo helmet is a multi-impact tested helmet with electrical protection, ideal for all types of electrical work carried out at height. The Pinnacle Exo integrates slots for cap attached ear protectors and capacity for direct fit visors.

The lightweight construction provides unrivalled comfort and the closed-shell provides resistance from electric shock and arc flash. The Exo is also rated for molten metal splash and lateral deformation.

**SIZE:** 54/62cm WEIGHT: 440g

LIFESPAN: Up to 10 Years (+5 year shelf life)

MATERIAL: ABS Advanced Thermo Material Shell exterior, high-density EPS polystyrene.