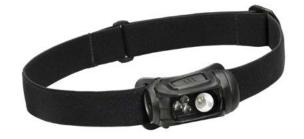

## RMX150PROBK

The Remix features an astounding 43h runtime on High and for preserving night vision it also features a cluster of red LEDs for close at hand tasks. Equipped with an asymmetrical single arm bracket, easily accessible battery door enclosure, and large push button switch.

| WEIGHT (G) | LAMP                                  | WATER<br>RESISTANT | BATTERIES       |
|------------|---------------------------------------|--------------------|-----------------|
| 66g        | 1 Maxbright LED<br>3 Ultrabright LEDs | IPX4               | 1 CR123 Lithium |