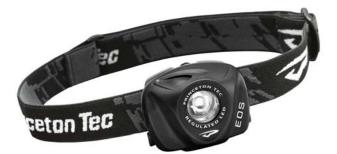

## EOSIIBK

The durable EOS is a single long-throw Maxbright LED encased in a rugged, watertight housing, the EOS is up to any challenge. Four output modes (high, medium, low, and flash) allow the EOS to keep its brightness while the batteries remain at optimum levels.

| LUMENS: 130 | BURN TIME: 100 Hours |
|-------------|----------------------|
|             |                      |

| WEIGHT (G) | LAMP            | WATER<br>RESISTANT | BATTERIES |
|------------|-----------------|--------------------|-----------|
| 105g       | 1 Maxbright LED | IPX7               | 3x AAA    |

## PRODUCT FEATURES

- Encased in water resistant housing.
- Two output modes.
- Max output: 130 lumens.

- Max burn time: 108 hours on low.
- Waterproof to 1 metre.

EUROPE & UK Badenerstrasse 122, 5466 Kaiserstuhl, Switzerland sales.eu@zeroheightsafety.com