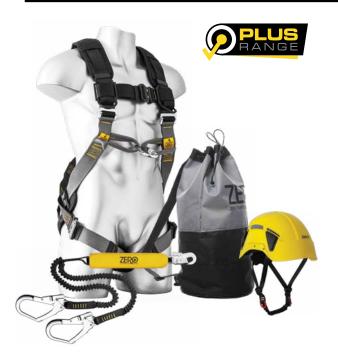

# ZER

## SCAFFKIT

## SCAFFOLDERS KIT

## SKP401

The ZERO® ScaffKit Plus provides scaffolders with the comfort and support needed for the job.

With 3D moisture-wicking padded shoulders, the Tradesman harness provides the right support for long periods of work and the ZERO® ScaffPro Twin-tailed elasticated webbing lanyard provides unhindered movement when not in use. The kit is completed with our lightweight ZERO® Pinnacle Exo multi-impact tested helmet and packaged in our heavy-duty ventilated kit bag.

## KIT INCLUDES