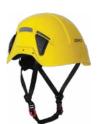

#### KIT BAG VENTILATED KIT BAG

7KB

A great way to protect and store height safety equipment. The kit bag features a breathable insert, draw strap and carry strap.

PINNACLE VENTED MULTI-IMPACT TESTED HELMET

ZPE01

A light and comfortable design for industrial, construction, work at heights and abseil use. Includes slots for cap attached ear protectors and capacity for direct fit visors.

This product is subject to a 6 monthly detailed inspection. A rescue plan shall be in place to deal with any emergencies that could arise.