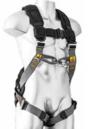

## TRADESMAN

MULTI-PURPOSE HARNESS

#### HTP0017

Providing all the comfort and benefits of the ZERO® Plus range, the Tradesman is the ideal fall arrest harness for the worker that requires comfort as well as durability.