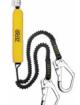

## SCAFFPRO

DOUBLE ELASTICATED LANYARD WITH SNAP HOOK & SCAFFOLD HOOKS

TOOL LOOPS

ROOFING

SCAFFOLDING 10 YEAR LIFESPAN

#### LSZ2W5E

A favourite with scaffolders, construction and plant maintenance workers, the ScaffPro twin-tailed lanyard is designed for continuous 3-point connection.