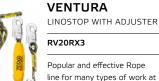

## KIT BAG VENTILATED KIT BAG

ZKB

A great way to protect and store height safety equipment. The kit bag features a breathable insert, draw strap and carry strap.

Popular and effective Rope line for many types of work at height. Keeps the rope tight, so effectively working in restraint technique