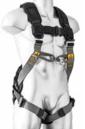

#### TRADESMAN MULTI-PURPOSE HARNESS

HTP0017

Providing all the comfort and benefits of the ZERO® Plus range, the Tradesman is the ideal fall arrest harness for the worker that requires comfort as well as durability.

## PINNACLE

TOOL LOOPS

ROOFING

**10 YEAR LIFESPAN** 

DORSAL

STERNAL

VENTED MULTI-IMPACT TESTED HELMET