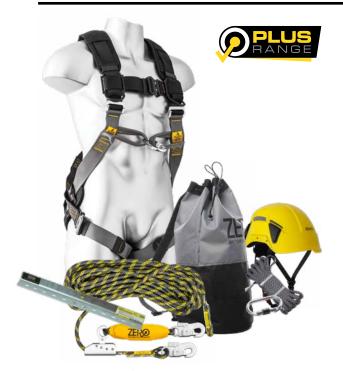

MULTI-PURPOSE HEIGHT SAFETY KIT

The ZERO® Roofer Plus Kit is our most popular kit with tradespeople who carry out work on domestic and commercial

packaged in our heavy-duty ventilated kit bag.

RATING: 140kg (Harness) / 140kg (Rope line)

Refer to individual product for standards

REAR ATTACHMENT D

Designed for comfort and durability over long periods of work, the Roofer Plus Kit provides all you need to stay protected including the 3D moisture-wicking Tradesman Harness from our ZERO® Plus range, our advanced ZERO® Pinnacle Exo multi-impact tested helmet and the Ventura rope line with a built-in ZERO® energy absorption system and self-locking rope grab. The kit is completed with a diversionary anchor plate, webbing sling, carabiner and

## KIT INCLUDES

#### TRADESMAN MULTI-PURPOSE HARNESS

HTP0017

Providing all the comfort and benefits of the ZERO® Plus range, the Tradesman is the ideal fall arrest harness for the worker that requires comfort as well as durability.

## PINNACLE

TOOL LOOPS

ROOFING

**10 YEAR LIFESPAN** 

DORSAL

STERNAL

VENTED MULTI-IMPACT TESTED HELMET

## KIT BAG VENTILATED KIT BAG

ZKB

A great way to protect and store height safety equipment. The kit bag features a breathable insert, draw strap and carry strap.

Popular and effective Rope line for many types of work at height. Keeps the rope tight, so effectively working in restraint technique