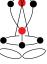

# TWICEME EMERGENCY SCANNER\* SHOULDER RESCUE LOOPS VENTRAL ATTACHMENT POINT SHOULDER PADDING

### HWP4689

The Works Rescue Harness is a favourite with emergency and rescue services for a multitude of applications including rope access, confined space and work positioning.

The Works incorporates a padded waist belt with off-set side positioning D's, retrieval attachment points on the shoulders and a ventral point for rope access. Our advanced 3D moisture-wicking mesh fabric provides advanced breathability and also integrates twICEme, a digital feature that makes your vital info easily accessible in an emergency with a tap of a smartphone using NFC\* (available late 2021).

# **PRODUCT FEATURES**

OUICK CONNECT BUCKLES

- Front fall arrest attachment point.
- Rear fall arrest D-ring attachment point.
- Padded waist belt.
- Offset work positioning side attachment points.
- Adjustable rescue shoulder loops.
- Waist belt tool loops.
- Breathable 3D moisture wicking shoulder padding.