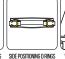

# TWICEME EMERGENCY SCANNER\* SHOULDER RESCUE LOOPS VENTRAL ATTACHMENT POINT SHOULDER PADDING

# **PRODUCT FEATURES**

OUICK CONNECT BUCKLES

- Front fall arrest attachment point.
- Rear fall arrest D-ring attachment point.
- Padded waist belt.
- Offset work positioning side attachment points.
- Adjustable rescue shoulder loops.
- Waist belt tool loops.
- Breathable 3D moisture wicking shoulder padding.