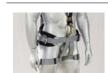

# TWICEME EMERGENCY SCANNER\* SHOULDER RESCUE LOOPS VENTRAL ATTACHMENT POINT SHOULDER PADDING

### HWP4689

The Works Rescue Harness is a favourite with emergency and rescue services for a multitude of applications including rope access, confined space and work positioning.

The Works incorporates a padded waist belt with off-set side positioning D's, retrieval attachment points on the shoulders and a ventral point for rope access. Our advanced 3D moisture-wicking mesh fabric provides advanced breathability and also integrates twICEme, a digital feature that makes your vital info easily accessible in an emergency with a tap of a smartphone using NFC\* (available late 2021).

# **PRODUCT FEATURES**

OUICK CONNECT BUCKLES

- Front fall arrest attachment point.
- Rear fall arrest D-ring attachment point.
- Padded waist belt.
- Offset work positioning side attachment points.
- Adjustable rescue shoulder loops.
- Waist belt tool loops.
- Breathable 3D moisture wicking shoulder padding.

- Extra wide, padded leg straps.
- Quick connect adjustable buckles with connection indicator.
- Polyester webbing construction.
- Velcro covered harness labelling.
- Forged steel hardware.
- Can also be used with the ZERO® Suspend Suspension Seat.
- Available in 3 sizes.