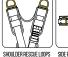

# TWICEME EMERGENCY SCANNER\* SHOULDER RESCUE LOOPS VENTRAL ATTACHMENT POINT SHOULDER PADDING

# **PRODUCT FEATURES**

OUICK CONNECT BUCKLES

- Front fall arrest attachment point.
- Rear fall arrest D-ring attachment point.
- Padded waist belt.
- Offset work positioning side attachment points.
- Adjustable rescue shoulder loops.
- Waist belt tool loops.
- Breathable 3D moisture wicking shoulder padding.