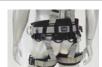

# **PRODUCT FEATURES**

OUICK CONNECT BUCKLES

- Front fall arrest attachment point.
- Rear fall arrest D-ring attachment point.
- Padded waist belt.
- Offset work positioning side attachment points.
- Adjustable rescue shoulder loops.
- Waist belt tool loops.
- Breathable 3D moisture wicking shoulder padding.

- Extra wide, padded leg straps.
- Quick connect adjustable buckles with connection indicator.
- Polyester webbing construction.
- Velcro covered harness labelling.
- Forged steel hardware.
- Can also be used with the ZERO® Suspend Suspension Seat.
- Available in 3 sizes.