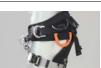

## HTP0468

The Tree Top Professional Harness is the result of extensive collaboration with specialist arborist teams. The specifically designed harness has added features to suit the unique requirements of professional tree climbers.

The sliding ring on the reinforced bridge provides a well-balanced centre of gravity enabling maximum freedom of movement with multiple tool loops including a chainsaw rated attachment loop central to the back.

## **PRODUCT FEATURES**

- Padded waist belt.
- Offset work positioning side attachment points.
- Reinforced front bridge for attaching to abseil or climbing rope. ■
- Large bridge sliding ring rated to 25kN.
- Tool loops rated to 2kg.
- Large leg supports with adjustable, elasticated risers.
- Waist belt tool loops.
- Breathable extra thick 3D moisture wicking shoulder padding.
- Extra wide, padded leg straps.
- Quick connect adjustable buckles with connection indicator.
- Polyester webbing construction.
- Forged steel hardware. Available in 2 sizes.