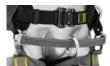

## HTP0468

The Tree Top Professional Harness is the result of extensive collaboration with specialist arborist teams. The specifically designed harness has added features to suit the unique requirements of professional tree climbers.

The sliding ring on the reinforced bridge provides a well-balanced centre of gravity enabling maximum freedom of movement with multiple tool loops including a chainsaw rated attachment loop central to the back.

## **PRODUCT FEATURES**

- Padded waist belt.
- Offset work positioning side attachment points.
- Reinforced front bridge for attaching to abseil or climbing rope. ■
- Large bridge sliding ring rated to 25kN.
- Tool loops rated to 2kg.
- Large leg supports with adjustable, elasticated risers.
- Waist belt tool loops.
- Breathable extra thick 3D moisture wicking shoulder padding.
- Extra wide, padded leg straps.
- Quick connect adjustable buckles with connection indicator.
- Polyester webbing construction.
- Forged steel hardware. Available in 2 sizes.