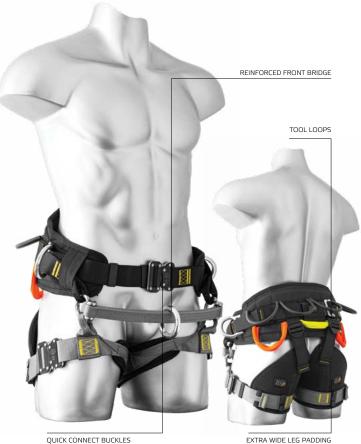

The sliding ring on the reinforced bridge provides a well-balanced centre of gravity enabling maximum freedom of movement with multiple tool loops including a chainsaw rated attachment loop central to the back.

Our advanced 3D moisture-wicking mesh fabric waist belt and leg supports provide advanced breathability drawing moisture away from the body while creating maximum comfort.

LIFESPAN: Up to 10 Years RATING: 150kg

## **PRODUCT FEATURES**

- Padded waist belt.
- Offset work positioning side attachment points.
- Reinforced front bridge for attaching to abseil or climbing rope. ■
- Large bridge sliding ring rated to 25kN.
- Tool loops rated to 2kg.
- Large leg supports with adjustable, elasticated risers.
- Waist belt tool loops.
- Breathable extra thick 3D moisture wicking shoulder padding.
- Extra wide, padded leg straps.
- Quick connect adjustable buckles with connection indicator.
- Polyester webbing construction.
- Forged steel hardware. Available in 2 sizes.