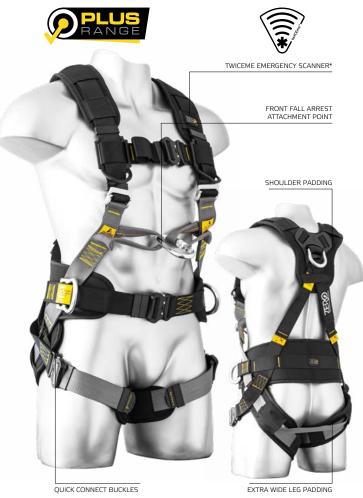

#### HSP0167

The Superior Multi Purpose Harness is an advanced full body harness that provides the utmost in fall arrest, restraint and workpositioning capabilities for all-round industrial use.

With all the comfort and benefits of the ZERO® Plus range, the Superior incorporates a padded waist belt with off-set side positioning D's to carry out any type of pole work with ease.

Our advanced 3D moisture-wicking mesh fabric provides advanced breathability and also integrates twlCEme, a digital feature that makes your vital info easily accessible in an emergency with a tap of a smartphone using NFC\* (available late 2021).

# **PRODUCT FEATURES**

- Front fall arrest attachment point.
- Rear fall arrest D-ring attachment point.
- Padded waist belt.
- Offset work positioning side attachment points
- Breathable 3D moisture wicking shoulder padding.
- Extra wide, padded leg straps.
- Quick connect adjustable buckles with connection indicator.
- Polyester webbing construction.
- Lanyard stowage points.
- Fall indicators.
- Velcro covered harness labelling.
- Forged steel hardware.
- twICEme NFC enabled stored emergency information\*.
- Available in 3 sizes.