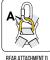

EN 813:2008, Personal protective equipment for prevention of falls from a height. Sit harnesses

AS/NZS 1891.1:2007 Harnesses and ancillary equipment

EMERGENCY INFORMATION

DORSAL VENTRAL RESCUE

| MODEL      | SIZE | WEIGHT (G) | DIMENSIONS       | MATERIAL                                 | RATING (KG) |
|------------|------|------------|------------------|------------------------------------------|-------------|
| HPP0468SML | SML  | 1900g      | 75 - 110cm waist | Polyester webbing 45mm<br>Steel hardware | 140kg       |
| HPP0468UNI | UNI  | 1950g      | 85 - 120cm waist |                                          |             |
| HPP0468XXL | XXL  | 2050g      | 90 - 140cm waist |                                          |             |