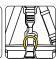

### **HPP0468**

Designed for the rope access technician, the Premier Abseil Harness provides comfort and agility for a multitude of applications, including abseil, tower climbing and work positioning.

The Premier incorporates a padded waist belt with off-set side positioning Ds for superior comfort.

## **PRODUCT FEATURES**

- Front fall arrest attachment point.
- Rear fall arrest D-ring attachment point.
- Padded waist belt.
- Offset work positioning side attachment points
- Breathable 3D moisture wicking shoulder padding.
- Extra wide, padded leg straps.
- Quick connect adjustable buckles with connection indicator.
- Polyester webbing construction.
- Lanyard stowage points.
- Fall indicators.
- Velcro covered harness labelling.
- Forged steel hardware.
- twICEme NFC enabled stored emergency information\*.
- Available in 3 sizes.