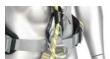

## **PRODUCT FEATURES**

- Front fall arrest attachment point.
- Rear fall arrest D-ring attachment point.
- Padded waist belt.
- Offset work positioning side attachment points
- Breathable 3D moisture wicking shoulder padding.
- Extra wide, padded leg straps.
- Quick connect adjustable buckles with connection indicator.
- Polyester webbing construction.
- Lanyard stowage points.
- Fall indicators.
- Velcro covered harness labelling.
- Forged steel hardware.
- twICEme NFC enabled stored emergency information\*.
- Available in 3 sizes.