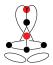

EN 813:2008, Personal protective equipment for prevention of falls from a height. Sit harnesses

AS/NZS 1891.1:2007 Harnesses and ancillary equipment

EMERGENCY INFORMATION

DORSAL VENTRAL RESCUE

| MODEL      | SIZE | WEIGHT (G) | DIMENSIONS       | MATERIAL                                 | RATING (KG) |
|------------|------|------------|------------------|------------------------------------------|-------------|
| HPP0468SML | SML  | 1900g      | 75 - 110cm waist | Polyester webbing 45mm<br>Steel hardware | 140kg       |
| HPP0468UNI | UNI  | 1950g      | 85 - 120cm waist |                                          |             |
| HPP0468XXL | XXL  | 2050g      | 90 - 140cm waist |                                          |             |