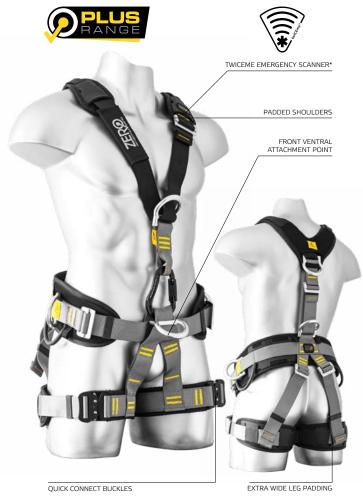

### **HPP0468**

Designed for the rope access technician, the Premier Abseil Harness provides comfort and agility for a multitude of applications, including abseil, tower climbing and work positioning.

The Premier incorporates a padded waist belt with off-set side positioning Ds for superior comfort.

Our advanced 3D moisture-wicking mesh fabric provides advanced breathability and also integrates twICEme, a digital feature that makes your vital info easily accessible in an emergency with a tap of a smartphone using NFC\* (available late 2021).

## **PRODUCT FEATURES**

- Front fall arrest attachment point.
- Rear fall arrest D-ring attachment point.
- Padded waist belt.
- Offset work positioning side attachment points
- Breathable 3D moisture wicking shoulder padding.
- Extra wide, padded leg straps.
- Quick connect adjustable buckles with connection indicator.
- Polyester webbing construction.
- Lanyard stowage points.
- Fall indicators.
- Velcro covered harness labelling.
- Forged steel hardware.
- twICEme NFC enabled stored emergency information\*.
- Available in 3 sizes.