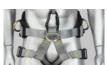

### **HPP0468**

Designed for the rope access technician, the Premier Abseil Harness provides comfort and agility for a multitude of applications, including abseil, tower climbing and work positioning.

The Premier incorporates a padded waist belt with off-set side positioning Ds for superior comfort.

## **PRODUCT FEATURES**

- Front fall arrest attachment point.
- Rear fall arrest D-ring attachment point.
- Padded waist belt.
- Offset work positioning side attachment points
- Breathable 3D moisture wicking shoulder padding.
- Extra wide, padded leg straps.
- Quick connect adjustable buckles with connection indicator.
- Polyester webbing construction.
- Lanyard stowage points.
- Fall indicators.
- Velcro covered harness labelling.
- Forged steel hardware.
- twICEme NFC enabled stored emergency information\*.
- Available in 3 sizes.