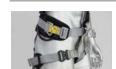

### **HPP0468**

Designed for the rope access technician, the Premier Abseil Harness provides comfort and agility for a multitude of applications, including abseil, tower climbing and work positioning.

The Premier incorporates a padded waist belt with off-set side positioning Ds for superior comfort.

## **PRODUCT FEATURES**

- Front fall arrest attachment point.
- Rear fall arrest D-ring attachment point.
- Padded waist belt.
- Offset work positioning side attachment points
- Breathable 3D moisture wicking shoulder padding.
- Extra wide, padded leg straps.
- Quick connect adjustable buckles with connection indicator.
- Polyester webbing construction.
- Lanyard stowage points.
- Fall indicators.
- Velcro covered harness labelling.
- Forged steel hardware.
- twICEme NFC enabled stored emergency information\*.
- Available in 3 sizes.