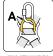

# HAS0179

SHOULDER RESCUE LOOPS

FRONT FALL ARREST ATTACHMENT POINT

BACK DORSAL D ATTACHMENT POINT

The AllTrade Rescue Harness is versatile and functional for a range of work both at height and in confined spaces.

Rescue loops on the shoulders make the ability to rescue simple while the padded moisture wicking leg padding provides comfort while working and during emergency retrieval. The durable non-slip polyester webbing construction provides a secure fit.

The front and rear fall arrest attachment points and front quickconnect buckles on the legs and chest make it ideal for confined space work, construction, roofing and vertical ladder climbing.

RATING: 140kg