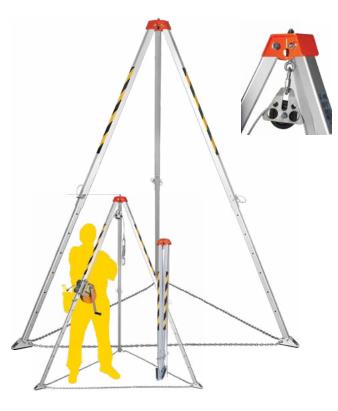

#### TD00AX

The ZERO® Descend Mate Aluminium Tripod is a multifunctional tool for lifting loads, assisting in access to confined spaces, as well as for securing and rescuing people.

The Descend Mate offers complete safety without having to be anchored to the ground. Tripod winch, full body harness and spreader bars are available to complete a confined space kit. Extras are not included with the tripod and are priced separately.

#### **PRODUCT FEATURES**

- Adjustable telescopic length legs with chain or webbing to use Supplied complete with Tripod PVC carry bag. between tripod legs.
- Rubber pads on feet to assist in stability.
- Confined space working area: 140cm 213cm.
- Dimensions when folded:172cm x 23cm x 23cm.

### CERTIFICATION:

EN 795:2012, B+A1:2000

EN 795:2012 Personal fall protection equipment. Anchor devices

| MODEL  | SIZE | WEIGHT (G) | DIMENSIONS                    | MATERIAL  | RATING (KG) |
|--------|------|------------|-------------------------------|-----------|-------------|
| TD00AX |      | 16.5kg     | 147-229cm(H)<br>119-182cm (L) | Aluminium | 500kg       |