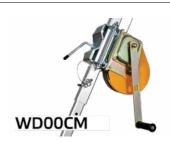

#### TD00AX

The ZERO® Descend Mate Aluminium Tripod is a multifunctional tool for lifting loads, assisting in access to confined spaces, as well as for securing and rescuing people.

The Descend Mate offers complete safety without having to be anchored to the ground. Tripod winch, full body harness and spreader bars are available to complete a confined space kit. Extras are not included with the tripod and are priced separately.

RATING: 500kg LIFESPAN: Up to 10 Years

### CERTIFICATION:

EN 795:2012, B+A1:2000

EN 795:2012 Personal fall protection equipment. Anchor devices

| MODEL  | SIZE | WEIGHT (G) | DIMENSIONS                    | MATERIAL  | RATING (KG) |
|--------|------|------------|-------------------------------|-----------|-------------|
| TD00AX |      | 16.5kg     | 147-229cm(H)<br>119-182cm (L) | Aluminium | 500kg       |

#### **PRODUCT FEATURES**

- Adjustable telescopic length legs with chain or webbing to use Supplied complete with Tripod PVC carry bag. between tripod legs.
- Rubber pads on feet to assist in stability.
- Confined space working area: 140cm 213cm.
- Dimensions when folded:172cm x 23cm x 23cm.