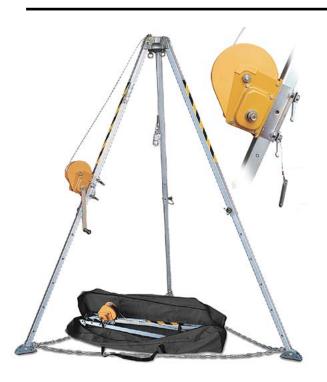

#### **TADWAX**

The economical choice for confined space access including: manholes, tanks and hatches. Includes an aluminium tripod that is adjustable from 135cm to 240cm high. The winch is auto braking with 20m galvanised steel wire cable winch and mounting bracket. Complete with carry bag.

### PRODUCT FEATURES

- Tripod folded: 135 x 40 x 30cm.
- Anti-slip tripod foot.

- Winch has gear ratio of 5:1.
- Head includes integrated pulleys.