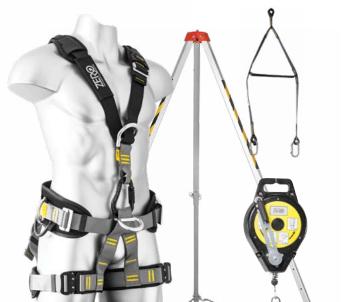

#### CKAP105

The ZERO® Abyss Pro Confined Space Kit provides advanced comfort and safety for confined space entry and rescue.

Premier Abseil Harness provides comfort and agility for work positioning by incorporating a padded waist belt with off-set side positioning Ds, built-in streamlined chest ascender with frictionreducing rollers. The ZERO® BlockMaxR2 Retractable type 3 fall arrester / Rescue winch provides supports for raising and lowering with automatic breaking and the ZERO® Spreader bar provides safe recovery. The kit is completed with a ZERO® Pinnacle Exo helmet, Tripod mounting bracket and ZERO® Pod PVC tripod bag.

KIT INCLUDES

ABSEIL AND FALL ARREST HARNESS