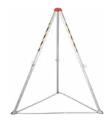

#### **DESCEND MATE**

ALUMINIUM TRIPOD WITH CHAIN & BAG

### TD00AX

The 7FRO® Descend Mate Aluminium Tripod is a multifunctional tool for lifting loads, assisting in access to confined spaces, as well as for securing and rescuing people.