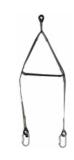

& BAG

### TD00AX

The 7FRO® Descend Mate Aluminium Tripod is a multifunctional tool for lifting loads, assisting in access to confined spaces, as well as for securing and rescuing people.



## MOUNTING **BRACKET**

FITS BLOCKMAXR2 TO THE DESCEND MATE TRIPOD

MB171DM



## **BLOACKMAXR2**

RETRACTABLE TYPE 3 FALL ARRESTER INERTIA REEL / RESCUE WINCH

## FBR2RC3/250

A retractable type 3 fall arrester including rescue lifting device. The device is equipped with hand operated winch with automatic brake which prevents uncontrolled descent of a person.



## **PINNACLE**

VENTED MULTI-IMPACT TESTED HELMET

#### ZPE01

A light and comfortable design for industrial, construction, work at heights and abseil use. Includes slots for cap attached ear protectors and capacity for direct fit visors.



# **SPREADER BAR**

SPREADER BAR WITH CARABINERS

CS00W1



#### ZERO HEIGHT SAFETY LIMITED