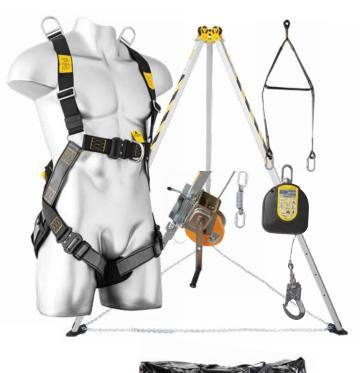

# CKA100

The ZERO® Abyss Confined Space Kit provides all the basic requirements for safe confined space entry and rescue capability.

The AllTrade Rescue Harness is versatile and functional for a range of work including rescue capabilities with forged steel rescue loops on the shoulders. The ZERO® Descend rescue winch provides supports for raising and lowering with automatic breaking and the ZERO® Kevlite retractable lanyard provides fall arrest back up. The kit is completed with a ZERO® Spreader bar for a safe recovery, ZERO® Pinnacle Exo helmet and ZERO® Pod PVC tripod bag.

# **KIT INCLUDES**

# ALLTRADE

HAS0179

ALL PURPOSE / CONFINED SPACE AND RESCUE HARNESS

The AllTrade Rescue Harness is versatile and functional for a range of work both at height and in confined spaces.

#### DESCEND MATE ALUMINIUM TRIPOD WITH

**CERTIFICATION:** 

CHAIN & BAG

## TDOOAX

The ZERO® Descend Mate Aluminium Tripod is a multifunctional tool for lifting loads, assisting in access to confined spaces, as well as for securing and rescuing people.

DESCEND

WD00CM/200

WINCH WITH PULLEY &

The ZERO® Descend is a lifting

with automatic braking ideal for

and lowering rescue device

SPREADER BAR SPREADER BAR WITH

CARABINERS

POD BAG

PVC TRIPOD BAG

CS00W1

confined space work.

MOUNTING BRACKET