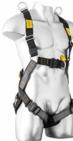

# ALLTRADE

HAS0179

ALL PURPOSE / CONFINED SPACE AND RESCUE HARNESS

The AllTrade Rescue Harness is versatile and functional for a range of work both at height and in confined spaces.