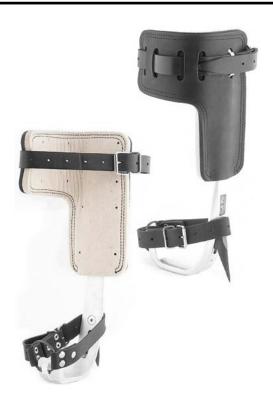

## **SPIKE PRO**

## ALUMINIUM ADJUSTABLE CLIMBING SPURS

## RCSP00A

The Spike Pro Climbing Spurs are lightweight aluminium spurs with soft calf and inside leg padding, leather with felted insides. The spurs includes two interchangeable spikes short and long, made of hardened steel. Spare parts sold separately.

## **PRODUCT FEATURES**

Adjustable to suit leg height.

ZERO HEIGHT SAFETY LIMITED

EUROPE & UK Badenerstrasse 122, 5466 Kaiserstuhl, Switzerland sales.eu@zeroheightsafety.com