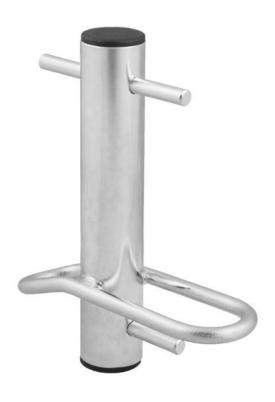

#### RCP000M

Intended for sectional tree clearance, the Portawrap controls the lowering of harvested material. Additional wraps create more friction and control so branches or sections of the trunk can be safely lowered to the ground.

## **CERTIFICATION:**

| MODEL   | SIZE | WEIGHT (G) | DIMENSIONS       | MATERIAL         | RATING (KG) |
|---------|------|------------|------------------|------------------|-------------|
| RCP000M |      | 1.92kg     | 265 x 230 x 75mm | Galvanized steel | 10kN        |