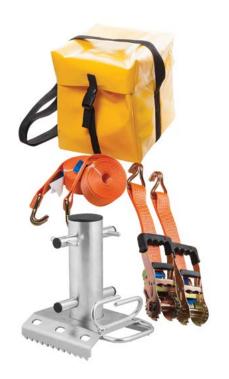

## RCBMWXR(RUBBER) RCBMWXS(SPIKED)

Complete bollard kit to secure to the trunk. Intended mainly for sectional tree clearance.

**RATING:** LIFESPAN: Up to 10 Years

## PRODUCT FEATURES

- Kits include:
- Rigging Bollard
- 2 x Ratchet Tie-downs

- PVC Kit Bag
- Option of rubber base or serrated rib base.