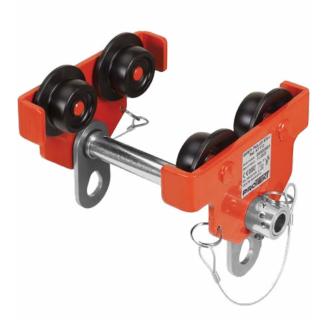

## ARP00XM

Designed as a mobile anchor point, the ZERO® RollerT anchor trolley moves horizontally along a permanently fixed beam (rail) with a tee cross-section profile (I or H beam). Ideal for overhead attachment, The RollerT can be used with rails width from 65mm to 120mm.

#### CERTIFICATION: EN 795: 2012 Class B

EN 795:2012 Class B, Personal fall protection equipment. Anchor devices

| 17200/44 E200 E14 base (5.120 mm               | MODEL   | SIZE | WEIGHT (G) | DIMENSIONS            | MATERIAL | RATING (KG) |
|------------------------------------------------|---------|------|------------|-----------------------|----------|-------------|
| ARPUUXM 5200g Fits to beam 65-120mm Steel 15kN | ARP00XM |      | 5200g      | Fits to beam 65-120mm | Steel    | 15kN        |

#### **PRODUCT FEATURES**

- Rated for one person (15kN).
- Can be used with a rail width of 65mm to 120mm.
- Steel construction. Weight: 5.2kg.

EUROPE & UK Badenerstrasse 122, 5466 Kaiserstuhl, Switzerland sales.eu@zeroheightsafety.com