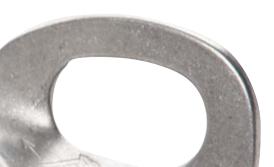

#### AOD0M10 AOD0M12

The One Direction is a permanent anchorage for attachment to concrete or steel. Designed for single directional use, the anchors wide connection hole supports large connectors and its stainless steel construction makes it extremely durable. This anchor must be installed by a competent person and certified annually.

### CERTIFICATION:

EN 795:2012 Class A

EN 795:2012 Class A, Personal fall protection equipment. Anchor devices

| MODEL   | DIMENSIONS     | WEIGHT (G) | MATERIAL | RATING (KG) |
|---------|----------------|------------|----------|-------------|
| AOD0M10 | 10mm bore hole | 65g        | Steel    | 23kN        |
| AOD0M12 | 12mm bore hole | 60g        |          |             |