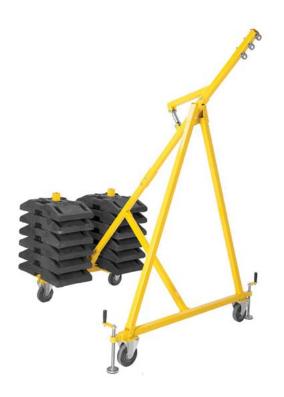

## ADW00XM

The Davtex anchor device with three attachment points is an ideal solution for use on flat roofs, where there is a need to work beyond the roof edge. The wheels used allow the device to be moved quickly without the need to reload weights. The wheel lock protects against uncontrolled movement of the device.

RATING:

LIFESPAN: Up to 10 Years

CE

CERTIFICATION: EN 795:2012 Class B

EN 795:2012 Class B, Personal fall protection equipment. Anchor devices

| MODEL   | SIZE | WEIGHT (G)     | DIMENSIONS            | MATERIAL         | RATING (KG) |
|---------|------|----------------|-----------------------|------------------|-------------|
| ADW00XM |      | 48.5kg (frame) | 2420 x 1766 x 2486 mm | Galvanized steel |             |

## **PRODUCT FEATURES**

Up to to 3 users.

Total weight: 348.5 kg

EUROPE & UK Badenerstrasse 122, 5466 Kaiserstuhl, Switzerland sales.eu@zeroheightsafety.com